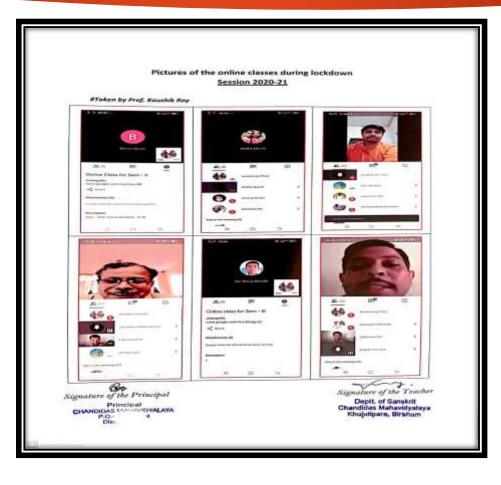

## CHANDIDAS MAHAVIDYALAYA

ESTABLISHED-1972 A GOVERNMENT AIDED DEGREE COLLEGE AFFILIATED TO THE UNIVERSITY OF BURDWAN NAAC ACCREDITED IN 2011 (GR-C) & 2016 (GR-B)



www.chandidasmahavidyalaya.ac.in E-mail: cmahavidyalaya1972@gmail.com

## PHOTOS OF ICT CLASS

# DEPARTMENT OF ENGLISH 2017-18





# DEPARTMENT OF ENGLISH 2019-20



## DEPARTMENT OF BENGALI SESSION-2017-18





# DEPARTMENT OF BENGALI SESSION-2018-19



## DEPARTMENT OF BENGALI SESSION-2021-22





# DEPARTMENT OF SANSKRIT SESSION-2017-18





## DEPARTMENT OF SANSKRIT SESSION-2018-19



## DEPARTMENT OF SANSKRIT SESSION-2019-2020



## DEPARTMENT OF SANSKRIT SESSION-2020-2021



# DEPARTMENT OF HISTORY

### SESSION-2019-20





## DEPARTMENT OF HISTORY

#### **SESSION-2020-21**

22. O COMES

.

6



## DEPARTMENT OF HISTORY SESSION- 2020-21



# DEPARTMENT OF HISTORY

#### SESSION- 2021-22





# DEPARTMENT OF HISTORY

#### SESSION-2021-22





## DEPARTMENT OF GEOGRAPHY SESSION-2017-2018





# DEPARTMENT OF GEOGRAPHY SESSION-2018-2019





## DEPARTMENT OF MATHEMATICS SESSION-2019-20





### DEPARTMENT OF MATHEMATICS SESSION-2021-22





#### DEPARTMENT OF MATHEMATICS SESSION-2021-22





## DEPARTMENT OF ZOOLOGY SESSION-2021-22